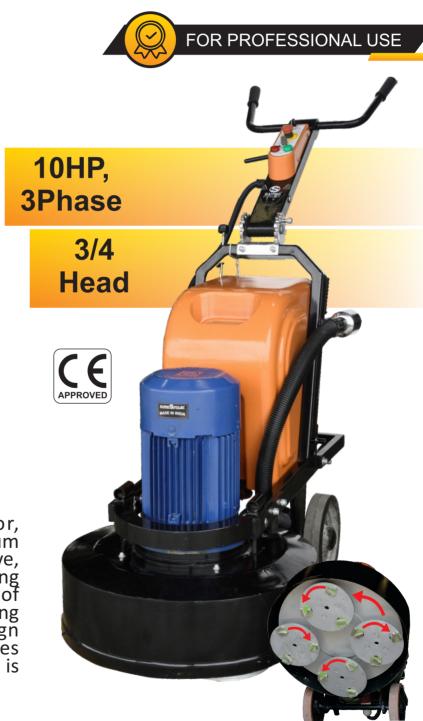

## HSP-650 FLOOR GRINDING MACHINE

**Technical Data Sheet** 

| FEATURE       | VALUE                            |
|---------------|----------------------------------|
| Motor         | 10HP<br>3Phase                   |
| Working Width | 650mm                            |
| Plate Version | 3&4                              |
| Voltage       | 415V                             |
| Frequency     | 50Hz                             |
| Speed         | 100-1500rpm                      |
| Pad Driver    | 250mm-3X4                        |
| Water Tank    | 30L                              |
| Weight        | 280kg (3 Head)<br>296kg (4 Head) |

With a three phase 10hp motor, frequency control drive and aluminum alloy gearbox with a planetary drive, this is the ideal machine for grinding and polishing of very large areas of marble, granite and concrete. Folding handle and separable joint design makes for easy transport. It comes equipped with a vacuum pipe, and is suitable for dust free operation.